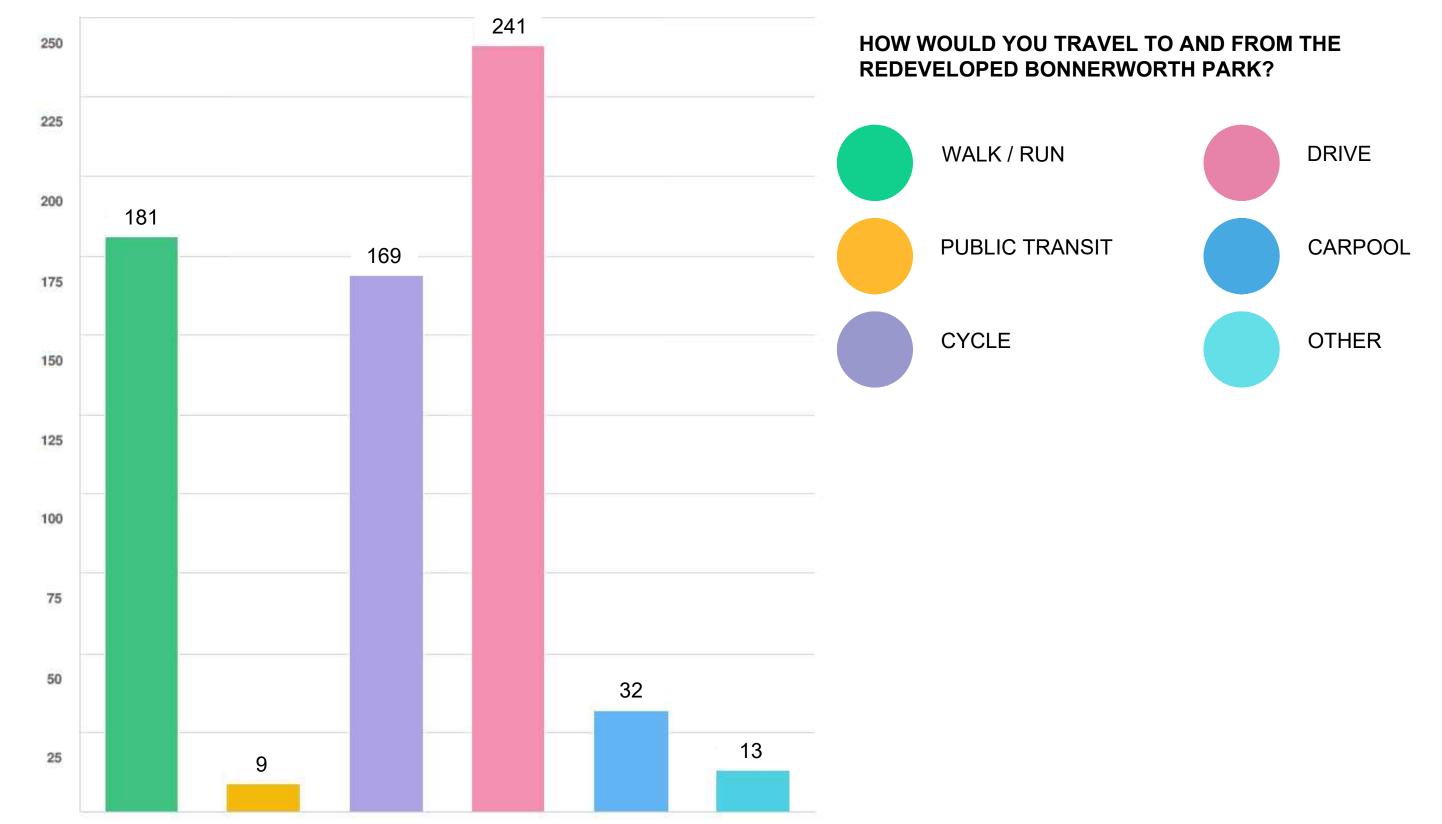

1:400m



#### LEGEND

PICKLEBALL COURTS (14)

PROPOSED PARKING LOT

PROPOSED SHADE SHELTER

EXISTING SIDEWALK

PROPOSED PUMP TRACK



PROPOSED WALKWAY CONNECTIONS



EXISTING SKATEPARK



EXISTING WASHROOM FACILITY



PROPOSED ACCESSIBLE PLAY PICKLEBALL COURTS (2)



PROPOSED LANDSCAPE BUFFER





















































































SHADE SHELTER



TREE PLANTINGS AND LANDFORM BERMS

























#### **USER GROUP AGE DEMOGRAPHICS**



TRANSPORTATION METHODS TO/FROM THE PARK



### COMMUNITY INTEREST IN PROPOSED AMENITIES

RANK THE FOLLOWING ADDITIONAL PARK AMENITIES IN ORDER OF YOUR PRIORITY WITH (1) BEING YOUR TOP PRIORITY.

| OPTIONS                                          | AVG. RANK |
|--------------------------------------------------|-----------|
| MORE TREES                                       | 4.54      |
| SHADE STRUCTURE                                  | 4.67      |
| LIGHTING                                         | 4.92      |
| BOTTLE FILLING STATION                           | 4.94      |
| TRAIL CONNECTION                                 | 5.30      |
| ACCESSIBLE SEATING INCLUDING BENCHES             | 5.75      |
| OPEN LAWN AND FREE PLAY AREA                     | 5.77      |
| PICNIC AREA