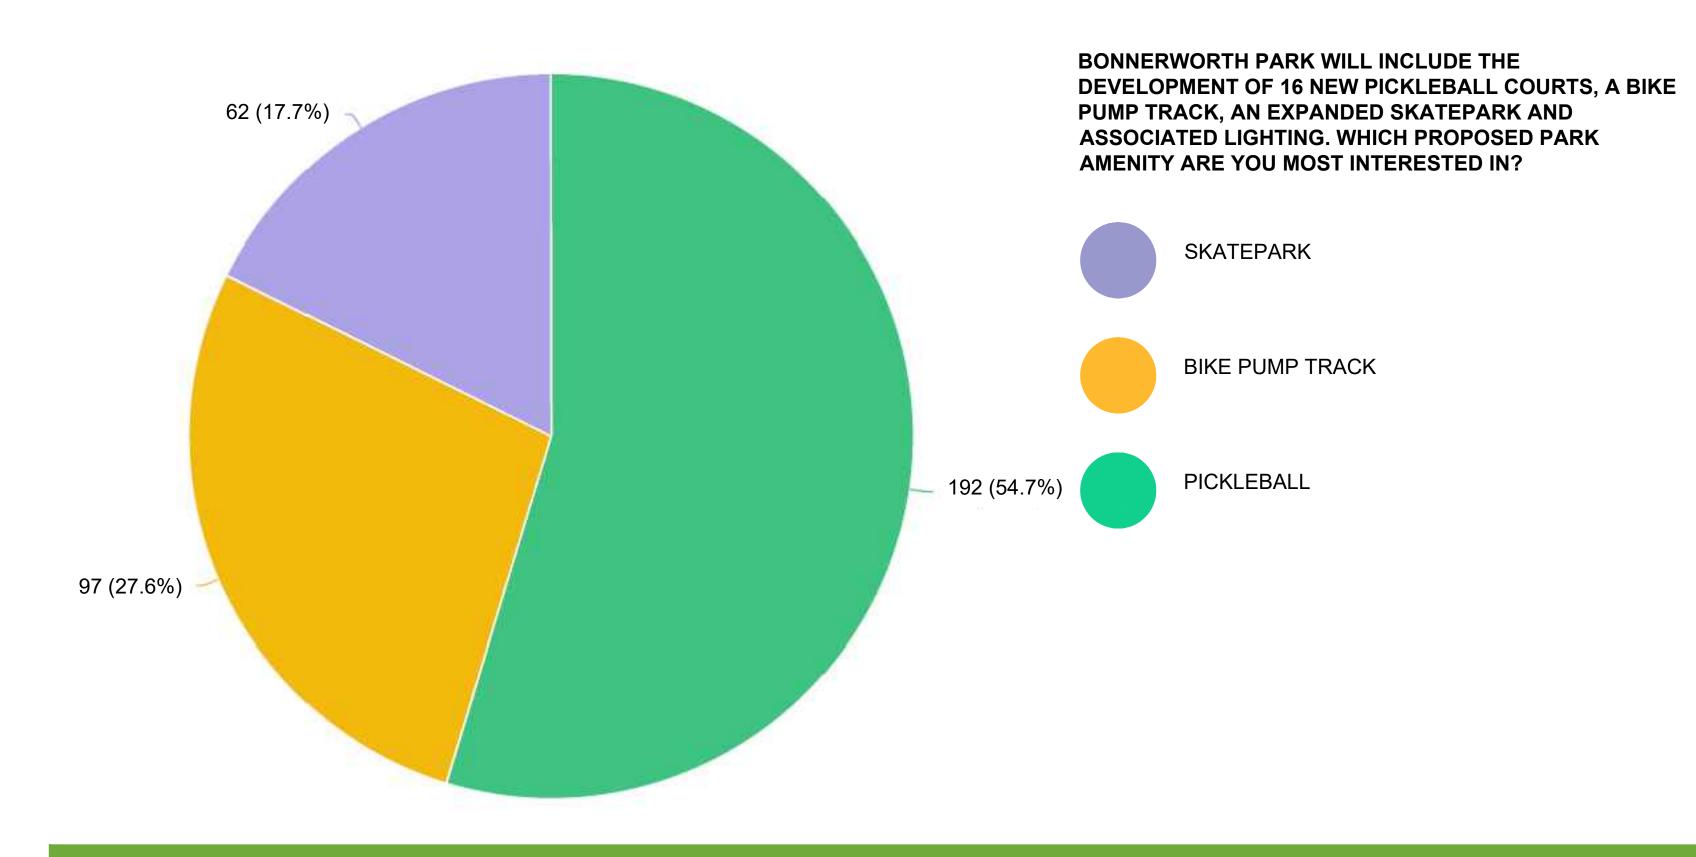

1:400m



#### LEGEND

PICKLEBALL COURTS (14)

PROPOSED PARKING LOT

PROPOSED SHADE SHELTER

EXISTING SIDEWALK

PROPOSED PUMP TRACK



PROPOSED WALKWAY CONNECTIONS



EXISTING SKATEPARK



EXISTING WASHROOM FACILITY



PROPOSED ACCESSIBLE PLAY PICKLEBALL COURTS (2)



PROPOSED LANDSCAPE BUFFER





















































































SHADE SHELTER



TREE PLANTINGS AND LANDFORM BERMS

























#### **USER GROUP AGE DEMOGRAPHICS**



TRANSPORTATION METHODS TO/FROM THE PARK



### COMMUNITY INTEREST IN PROPOSED AMENITIES

RANK THE FOLLOWING ADDITIONAL PARK AMENITIES IN ORDER OF YOUR PRIORITY WITH (1) BEING YOUR TOP PRIORITY.

| OPTIONS                                          | AVG. RANK |
|--------------------------------------------------|-----------|
| MORE TREES                                       | 4.54      |
| SHADE STRUCTURE                                  | 4.67      |
| LIGHTING                                         | 4.92      |
| BOTTLE FILLING STATION                           | 4.94      |
| TRAIL CONNECTION                                 | 5.30      |
| ACCESSIBLE SEATING INCLUDING BENCHES             | 5.75      |
| OPEN LAWN AND FREE PLAY AREA                     | 5.77      |
| PICNIC AREA                                      | 5.98