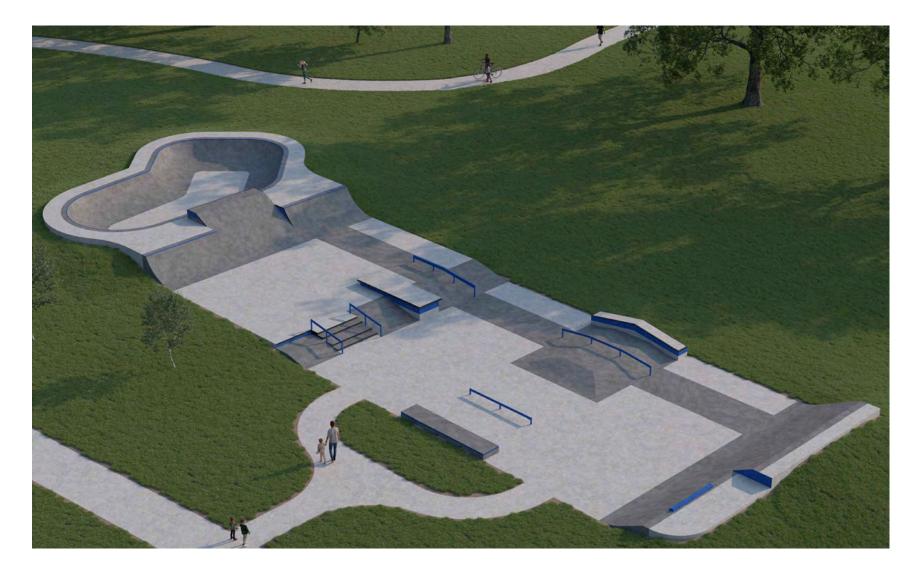

#### LEGEND

PICKLEBALL COURTS (14)

PROPOSED PARKING LOT

PROPOSED SHADE SHELTER

EXISTING SIDEWALK

PROPOSED PUMP TRACK

PROPOSED WALKWAY CONNECTIONS

EXISTING SKATEPARK

EXISTING WASHROOM FACILITY

PROPOSED ACCESSIBLE PLAY PICKLEBALL COURTS (2)

PROPOSED LANDSCAPE BUFFER

SHADE SHELTER

TREE PLANTINGS AND LANDFORM BERMS