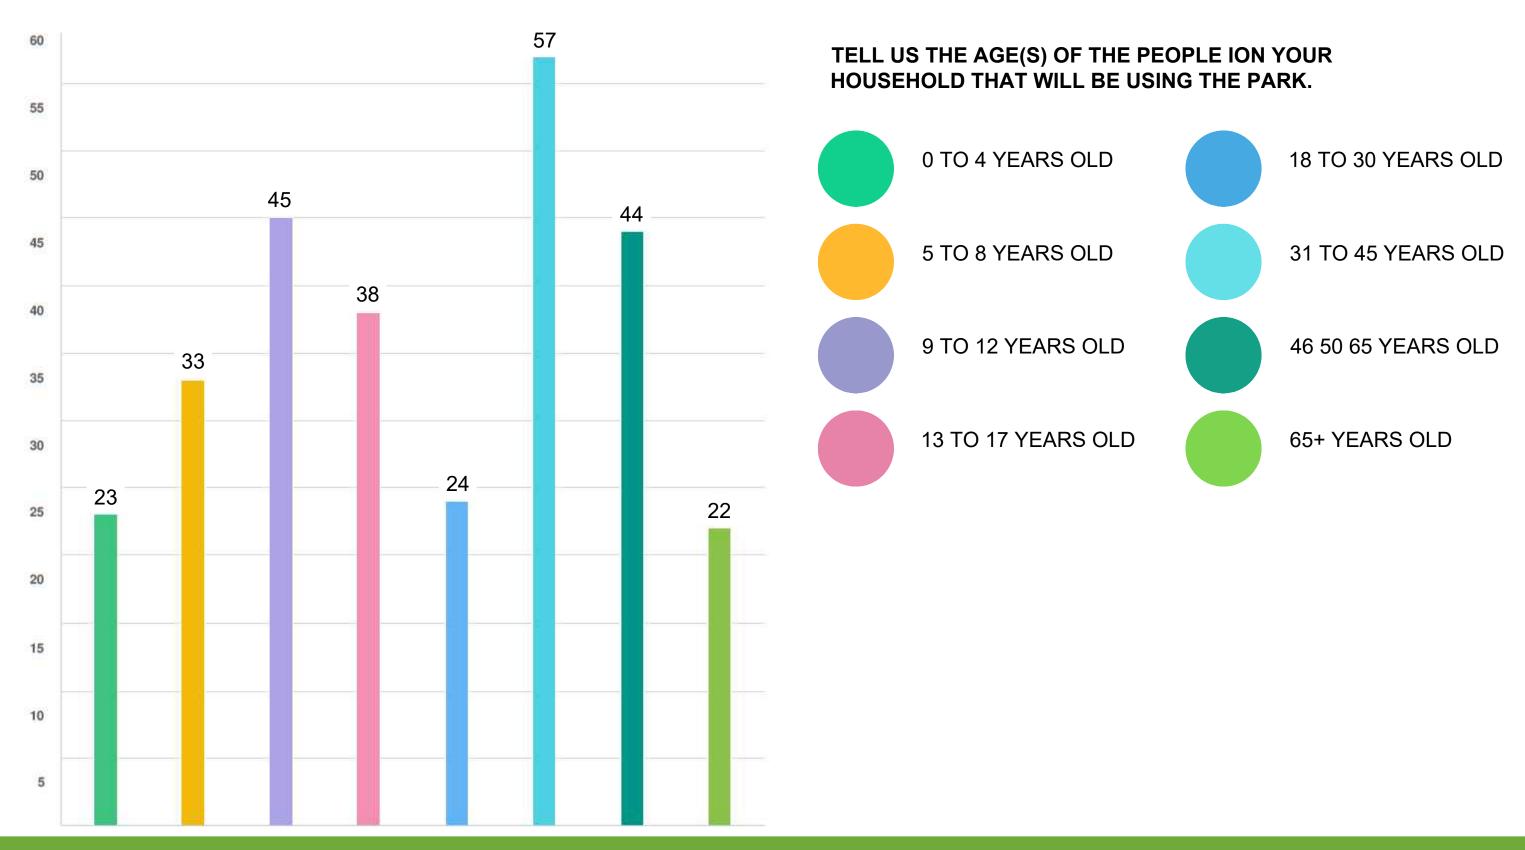

1:400m



#### LEGEND

PICKLEBALL COURTS (14)

PROPOSED PARKING LOT

PROPOSED SHADE SHELTER

EXISTING SIDEWALK

PROPOSED PUMP TRACK



PROPOSED WALKWAY CONNECTIONS



EXISTING SKATEPARK



EXISTING WASHROOM FACILITY



PROPOSED ACCESSIBLE PLAY PICKLEBALL COURTS (2)



PROPOSED LANDSCAPE BUFFER





















































































SHADE SHELTER



TREE PLANTINGS AND LANDFORM BERMS

























#### **USER GROUP AGE DEMOGRAPHICS**



TRANSPORTATION METHODS TO/FROM THE PARK



### COMMUNITY INTEREST IN PROPOSED AMENITIES

RANK THE FOLLOWING ADDITIONAL PARK AMENITIES IN ORDER OF YOUR PRIORITY WITH (1) BEING YOUR TOP PRIORITY.

| OPTIONS                                          | AVG. RANK |
|--------------------------------------------------|-----------|
| MORE TREES                                       | 4.54      |
| SHADE STRUCTURE                                  | 4.67      |
| LIGHTING                                         | 4.92      |
| BOTTLE FILLING STATION                           | 4.94      |
| TRAIL CONNECTION                                 | 5.30      |
| ACCESSIBLE SEATING INCLUDING BENCHES             | 5.75      |
| OPEN LAWN AND FREE PLAY AREA