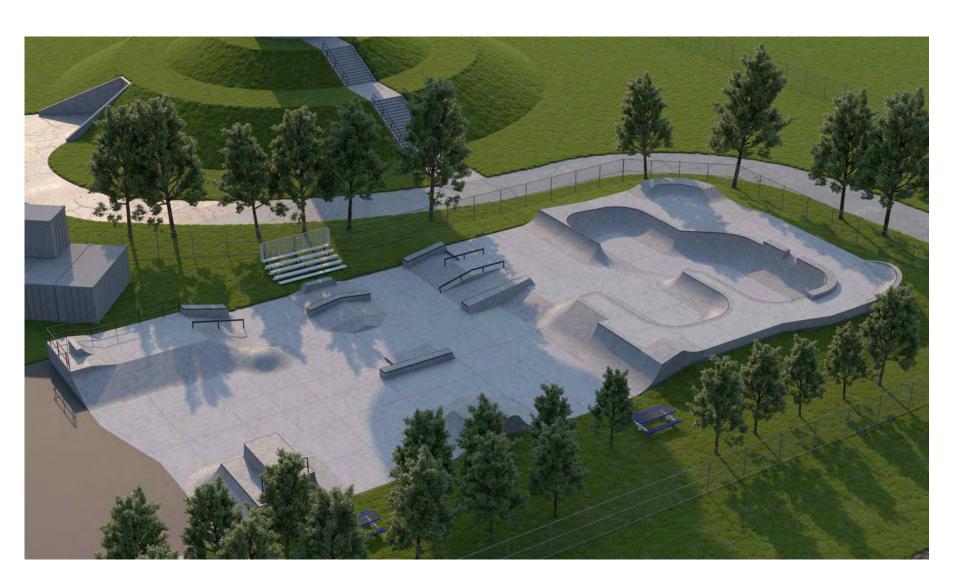

#### LEGEND

PICKLEBALL COURTS (14)

PROPOSED PARKING LOT

PROPOSED SHADE SHELTER

EXISTING SIDEWALK

PROPOSED PUMP TRACK

PROPOSED WALKWAY CONNECTIONS

EXISTING SKATEPARK

EXISTING WASHROOM FACILITY

PROPOSED ACCESSIBLE PLAY PICKLEBALL COURTS (2)

PROPOSED LANDSCAPE BUFFER

SHADE SHELTER

TREE PLANTINGS AND LANDFORM BERMS