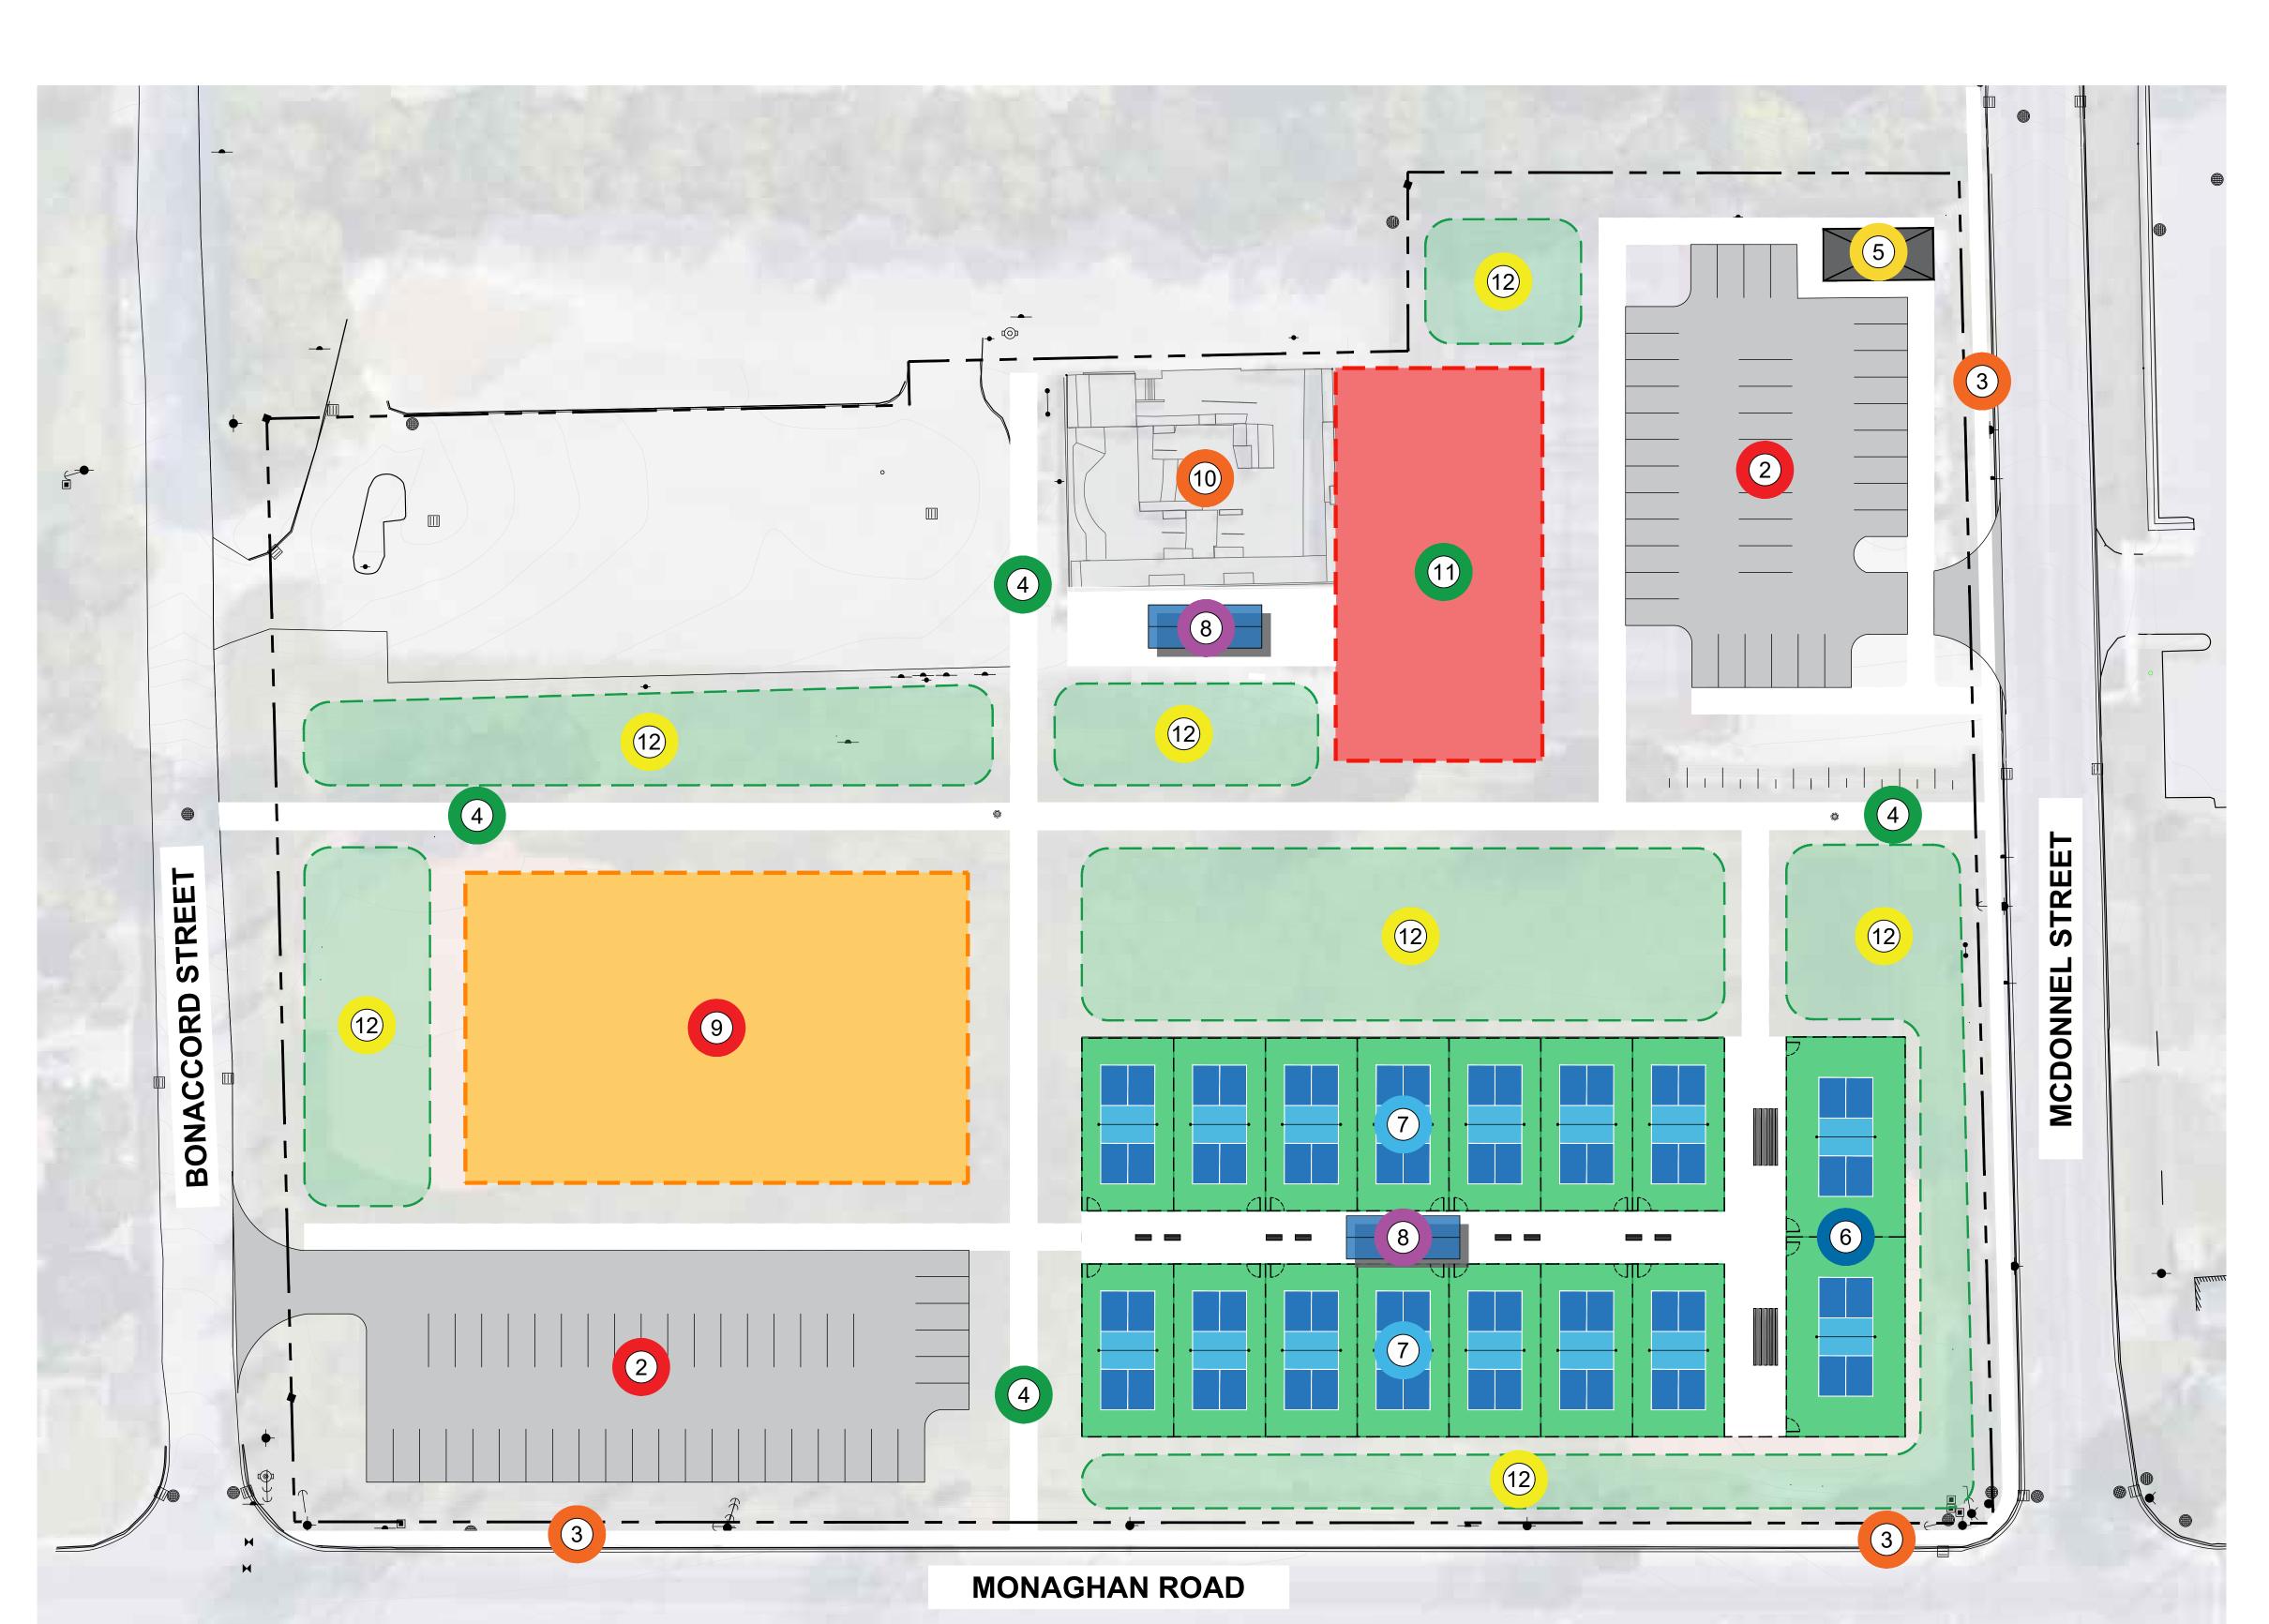

#### LEGEND

PICKLEBALL COURTS (14)

PROPOSED PARKING LOT

PROPOSED SHADE SHELTER

EXISTING SIDEWALK

PROPOSED PUMP TRACK

PROPOSED WALKWAY CONNECTIONS

EXISTING SKATEPARK

EXISTING WASHROOM FACILITY

PROPOSED ACCESSIBLE PLAY PICKLEBALL COURTS (2)

PROPOSED LANDSCAPE BUFFER

SHADE SHELTER

TREE PLANTINGS AND LANDFORM BERMS