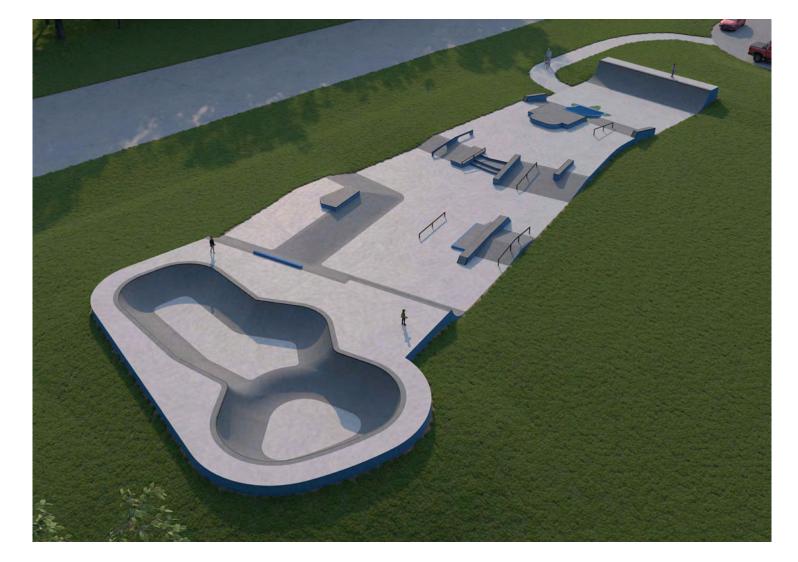

#### LEGEND

PICKLEBALL COURTS (14)

PROPOSED PARKING LOT

PROPOSED SHADE SHELTER

EXISTING SIDEWALK

PROPOSED PUMP TRACK

PROPOSED WALKWAY CONNECTIONS

EXISTING SKATEPARK

EXISTING WASHROOM FACILITY

PROPOSED ACCESSIBLE PLAY PICKLEBALL COURTS (2)

PROPOSED LANDSCAPE BUFFER

SHADE SHELTER

TREE PLANTINGS AND LANDFORM BERMS