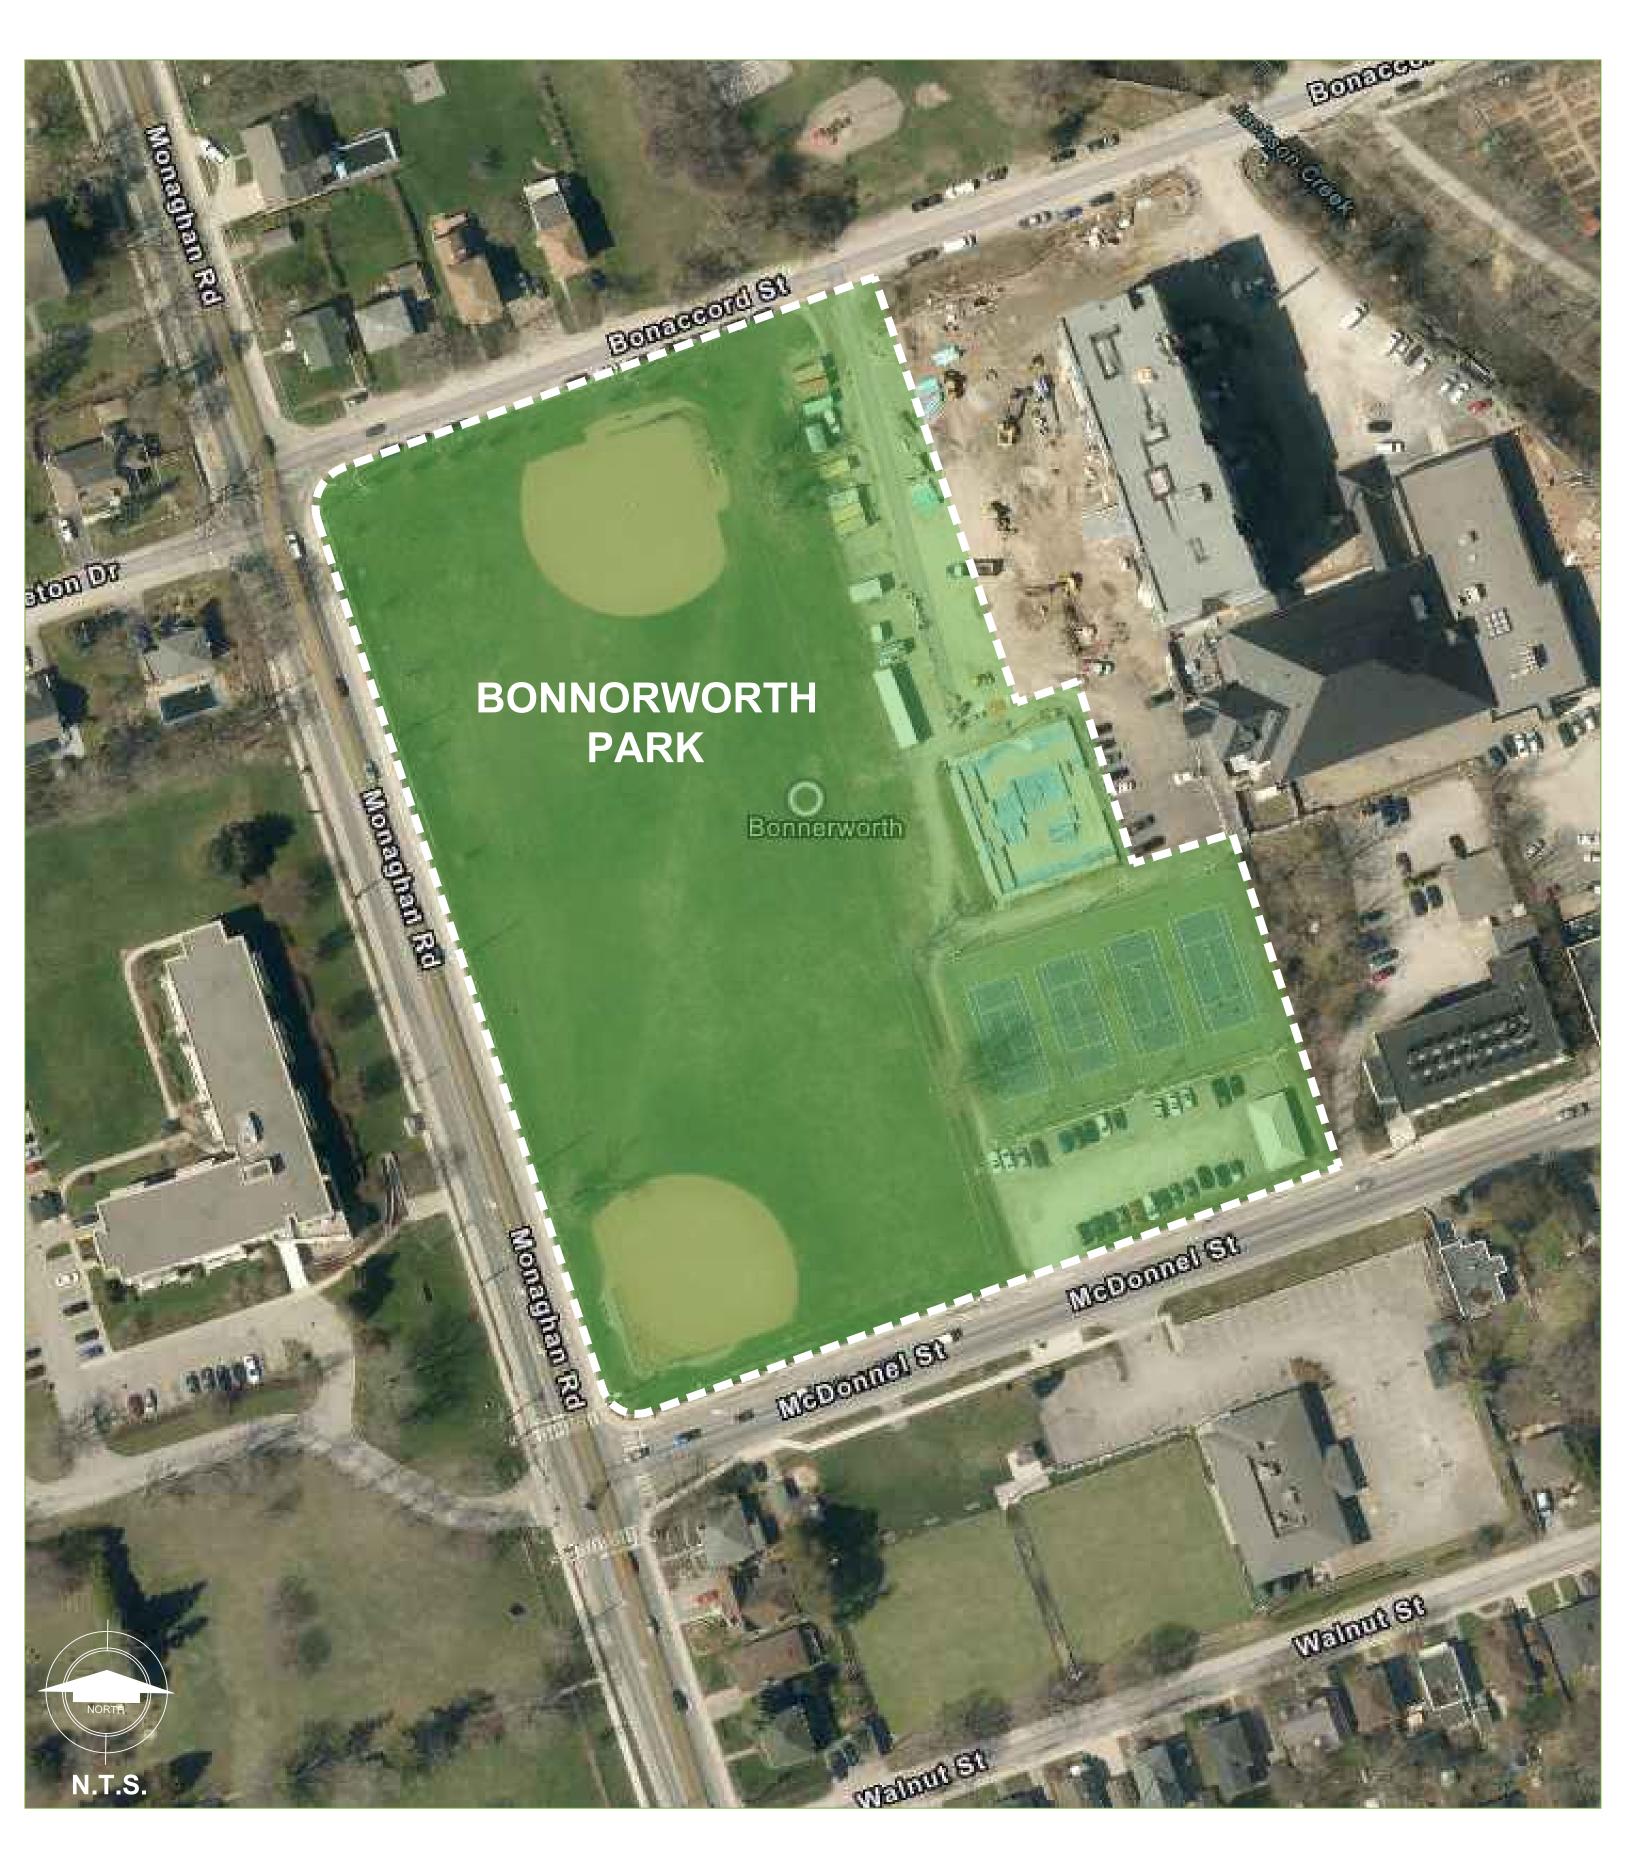

1:400m



#### LEGEND

PICKLEBALL COURTS (14)

PROPOSED PARKING LOT

PROPOSED SHADE SHELTER

EXISTING SIDEWALK

PROPOSED PUMP TRACK



PROPOSED WALKWAY CONNECTIONS



EXISTING SKATEPARK



EXISTING WASHROOM FACILITY



PROPOSED ACCESSIBLE PLAY PICKLEBALL COURTS (2)



PROPOSED LANDSCAPE BUFFER





















































































SHADE SHELTER



TREE PLANTINGS AND LANDFORM BERMS

























#### **USER GROUP AGE DEMOGRAPHICS**



TRANSPORTATION METHODS TO/FROM THE PARK



### COMMUNITY INTEREST IN PROPOSED AMENITIES

RANK THE FOLLOWING ADDITIONAL PARK AMENITIES IN ORDER OF YOUR PRIORITY WITH (1) BEING YOUR TOP PRIORITY.

| OPTIONS                                          | AVG. RANK |
|--------------------------------------------------|-----------|
| MORE TREES                                       | 4.54      |
| SHADE STRUCTURE                                  | 4.67      |
| LIGHTING                                         | 4.92      |
| BOTTLE FILLING STATION                           | 4.94      |
| TRAIL CONNECTION