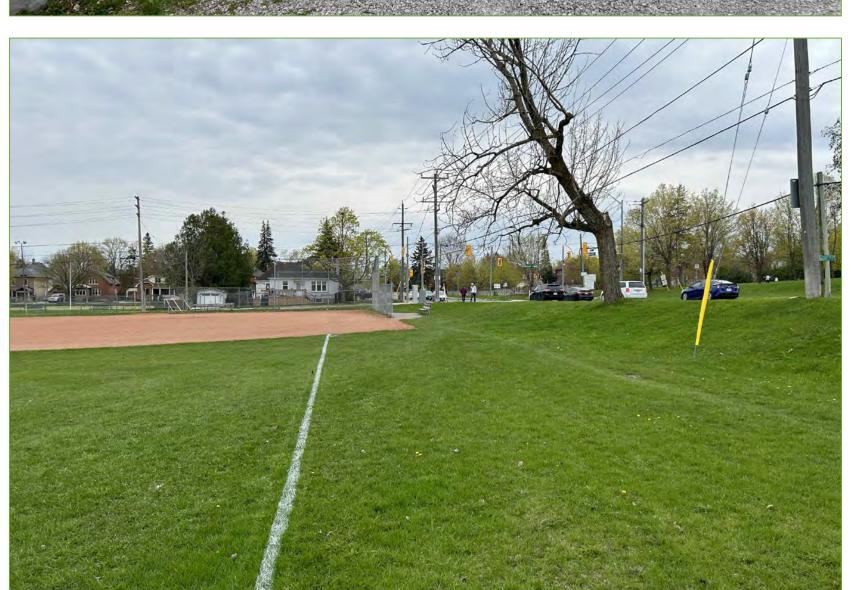

1:400m



#### LEGEND

PICKLEBALL COURTS (14)

PROPOSED PARKING LOT

PROPOSED SHADE SHELTER

EXISTING SIDEWALK

PROPOSED PUMP TRACK



PROPOSED WALKWAY CONNECTIONS



EXISTING SKATEPARK



EXISTING WASHROOM FACILITY



PROPOSED ACCESSIBLE PLAY PICKLEBALL COURTS (2)



PROPOSED LANDSCAPE BUFFER





















































































SHADE SHELTER



TREE PLANTINGS AND LANDFORM BERMS

























#### **USER GROUP AGE DEMOGRAPHICS**



TRANSPORTATION METHODS TO/FROM THE PARK



### COMMUNITY INTEREST IN PROPOSED AMENITIES

RANK THE FOLLOWING ADDITIONAL PARK AMENITIES IN ORDER OF YOUR PRIORITY WITH (1) BEING YOUR TOP PRIORITY.

| OPTIONS                                          | AVG. RANK |
|--------------------------------------------------|-----------|
| MORE TREES                                       | 4.54      |
| SHADE STRUCTURE                                  | 4.67      |
| LIGHTING                                         | 4.92      |
| BOTTLE FILLING STATION                           | 4.94      |
| TRAIL CONNECTION