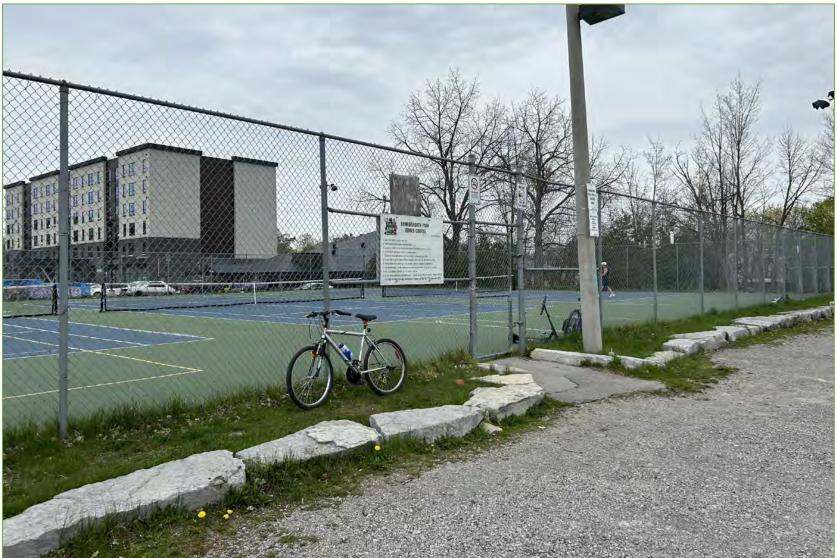

1:400m



#### LEGEND

PICKLEBALL COURTS (14)

PROPOSED PARKING LOT

PROPOSED SHADE SHELTER

EXISTING SIDEWALK

PROPOSED PUMP TRACK



PROPOSED WALKWAY CONNECTIONS



EXISTING SKATEPARK



EXISTING WASHROOM FACILITY



PROPOSED ACCESSIBLE PLAY PICKLEBALL COURTS (2)



PROPOSED LANDSCAPE BUFFER





















































































SHADE SHELTER



TREE PLANTINGS AND LANDFORM BERMS

























#### **USER GROUP AGE DEMOGRAPHICS**



TRANSPORTATION METHODS TO/FROM THE PARK



### COMMUNITY INTEREST IN PROPOSED AMENITIES

RANK THE FOLLOWING ADDITIONAL PARK AMENITIES IN ORDER OF YOUR PRIORITY WITH (1) BEING YOUR TOP PRIORITY.

| OPTIONS                                          | AVG. RANK |
|--------------------------------------------------|-----------|
| MORE TREES                                       | 4.54      |
| SHADE STRUCTURE                                  | 4.67      |
| LIGHTING                                         | 4.92      |
| BOTTLE FILLING STATION                           | 4.94      |
| TRAIL CONNECTION