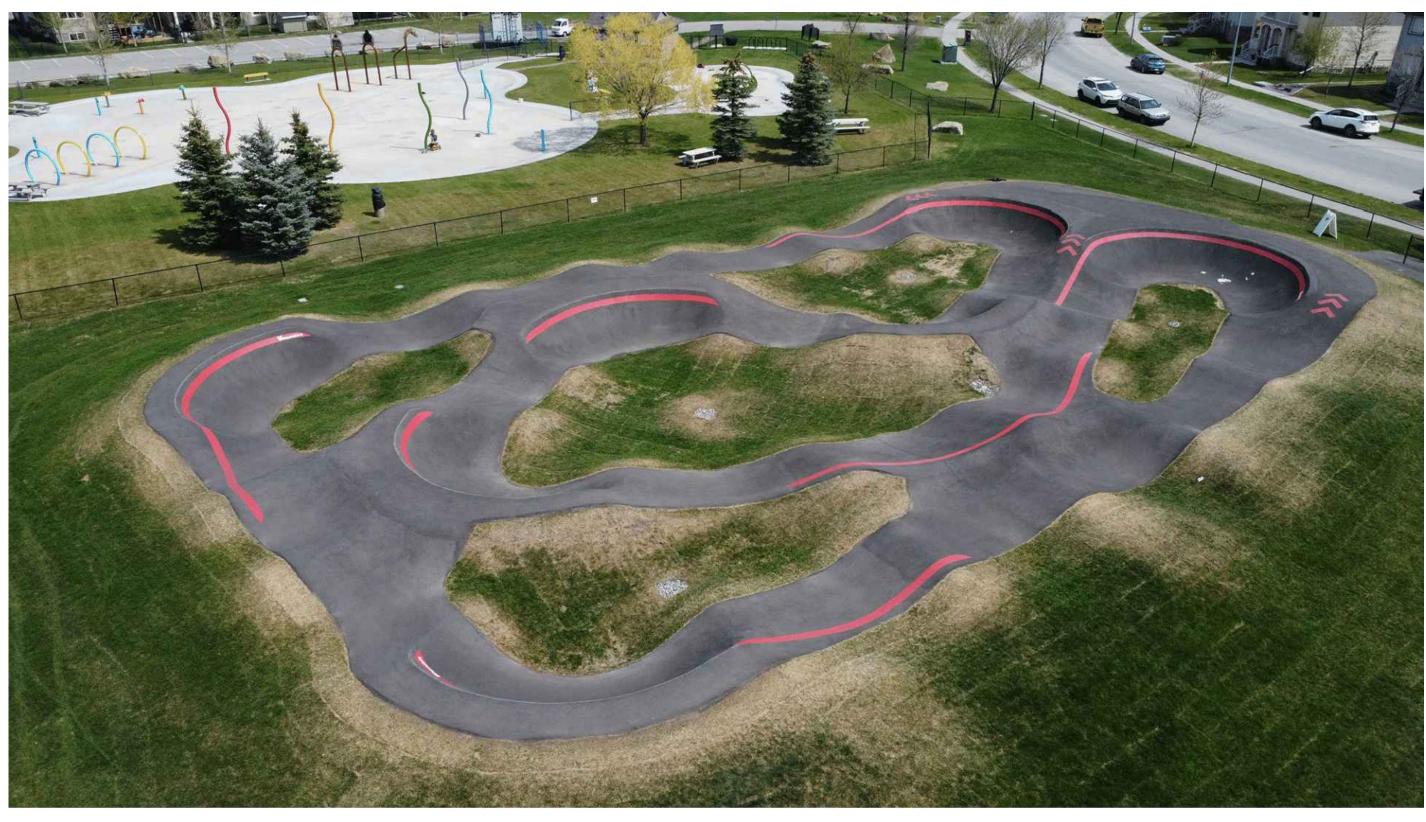

#### LEGEND

PICKLEBALL COURTS (14)

PROPOSED PARKING LOT

PROPOSED SHADE SHELTER

EXISTING SIDEWALK

PROPOSED PUMP TRACK

PROPOSED WALKWAY CONNECTIONS

EXISTING SKATEPARK