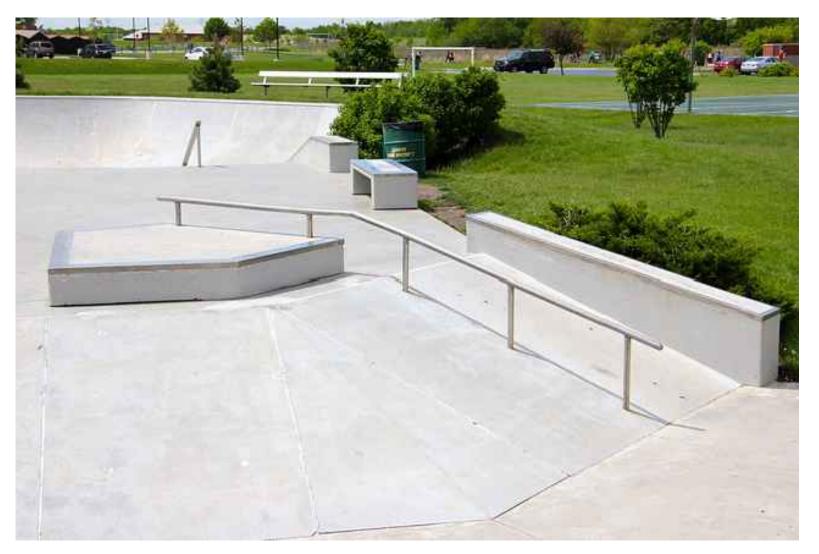

1:400m



#### LEGEND

PICKLEBALL COURTS (14)

PROPOSED PARKING LOT

PROPOSED SHADE SHELTER

EXISTING SIDEWALK

PROPOSED PUMP TRACK



PROPOSED WALKWAY CONNECTIONS



EXISTING SKATEPARK



EXISTING WASHROOM FACILITY



PROPOSED ACCESSIBLE PLAY PICKLEBALL COURTS (2)



PROPOSED LANDSCAPE BUFFER





















































































SHADE SHELTER



TREE PLANTINGS AND LANDFORM BERMS

























#### **USER GROUP AGE DEMOGRAPHICS**



TRANSPORTATION METHODS TO/FROM THE PARK



### COMMUNITY INTEREST IN PROPOSED AMENITIES

RANK THE FOLLOWING ADDITIONAL PARK AMENITIES IN ORDER OF YOUR PRIORITY WITH (1) BEING YOUR TOP PRIORITY.

| OPTIONS                                          | AVG. RANK |
|--------------------------------------------------|-----------|
| MORE TREES                                       | 4.54      |
| SHADE STRUCTURE                                  | 4.67      |
| LIGHTING                                         | 4.92      |
| BOTTLE FILLING STATION                           | 4.94      |
| TRAIL CONNECTION